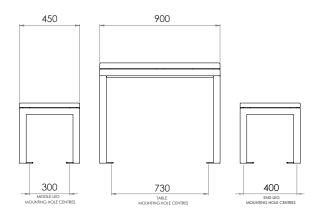

## **SPECIFICATIONS**

Measurements are in millimetres. Drawings are not to scale. Dimensions shown are for timber slat option