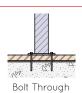

### **INSTALLATION**

### **FIXINGS**

• 12mm fixings for 14mm diameter holes

Alternative materials and finishes available on request