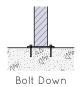

### **INSTALLATION**

### **FIXINGS**

• 12mm fixings for 14mm diameter holes

Alternative materials and finishes available on request