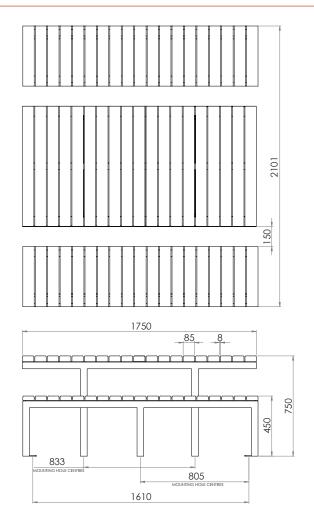

## **SPECIFICATIONS**

Measurements are in millimetres. Drawings are not to scale. Dimensions shown are for timber slat option

### **FIXINGS**

• 12mm fixings for 14mm diameter holes

Alternative materials and finishes available on request