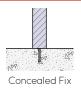

### **INSTALLATION**

### **FIXINGS**

• 12mm fixings for 14mm diameter holes

Alternative materials and finishes available on request